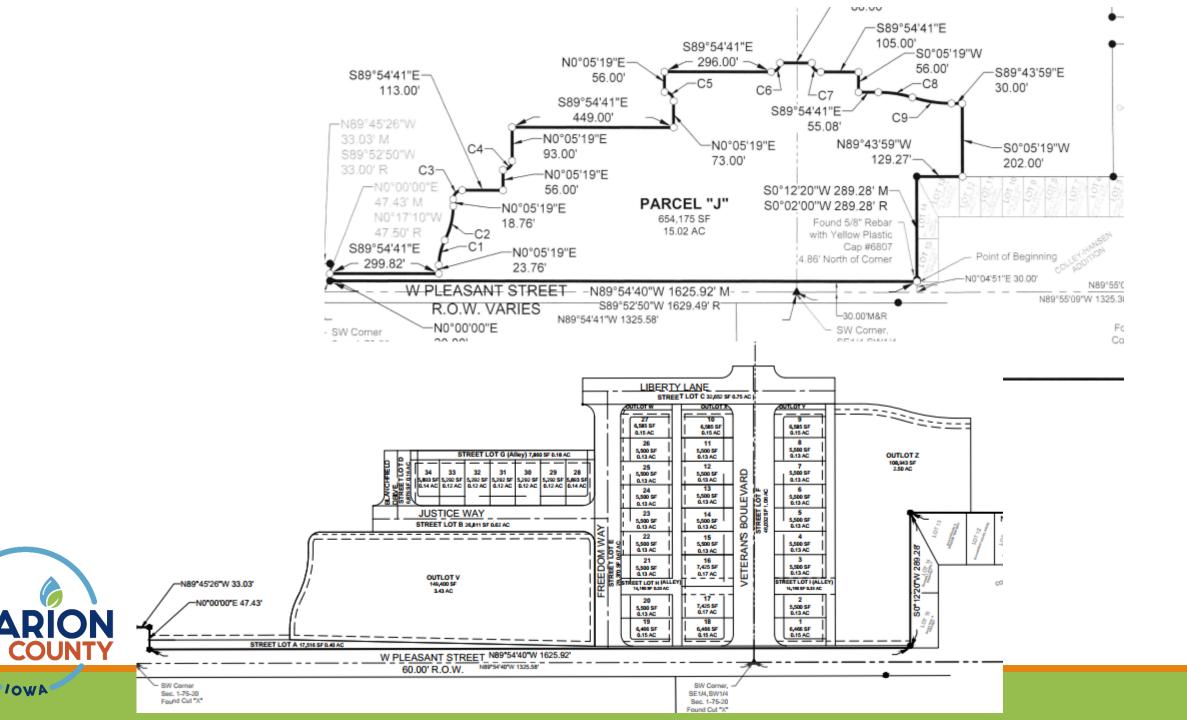

Parcel "J", described as a part of the Southwest 1/4 of Section 1, Township 75 North, Range 20 West of the 5th P.M., City of Knoxville, Marion County, Iowa.

Jake Grandia Marion County Auditor

#### Description for parcel J:

PARCEL "J" DESCRIPTION

A PART OF THE SOUTHAEST 14 OF SECTION 1, TOWNSHIP 75 NORTH, RANGE 20 WEST OF THE 5TH P.M., CITY OF KNOXVILLE, MARION COUNTY, IDWA AND DESCRIBED AS FOLLOWS:

COMMENCING AT THE SOUTH 1/4 CORNER OF SAID SECTION 1; THENCE NORTH 80' 55' 00' WEST ALONG THE SOUTH LINE OF SAID SOUTHWEST 1/4. A DISTANCE OF SRI 24 FEET. THENCE NORTH 0' 04' 51' EAST, 30' 00 FEET TO THE NORTH RIGHT-OF-WAY LINE OF WEST PLEASANT STREET AND TO THE POINT OF BEGINNING. THENCE NORTH 99'5440' WEST ALONG BAID NORTH RIGHT-OF-WAY LINE OF WEST PLESANT STREET, 1625.92 FEET, THENCE NORTH 0102001 EAST, 20,00 FEET, THENCE SOUTH 5815411 EAST, 299,82 FEET, THENCE NORTH 0105191 EAST, 23,76 FEET, THENCE NORTHEASTERLY ALONG A CURVE CONCAVE SOUTHEASTERLY WHOSE RADIUS IS 147.00 FEET, WHOSE ARC LENGTH IS 70.97 FEET AND WHOSE CHORD BEARS NORTH 19'55'09' EAST, 70'28 FEET; THENCE NORTHEASTERLY ALONG A CURVE CONCAVE NORTHWESTERLY WHOSE RADIUS IS 203:00 FEET, WHOSE ARC LENGTH IS 80:00 FEET AND WHOSE CHORD BEARS NORTH 12"55'03" EAST, 97:05 FEET; THENCE NORTH 0"05'19" EAST, 18:78 FEET; THENCE DERIGH HIS SECOPEET AND WINDOW BOARD MICHAEL SPECIAL REPORT OF THE SECOPE AND A CURRENCE OF THE ADMINISTRATION OF THE THE SECOPE AND A CURRENCE CONTROL BEARS MORTH 4-975 FEB AS A CURRENCE SOUTH AS SECOND BEARS MORTH 4-975 FEB AS A SECOND BEARS MORTH 4-975 FEB AS A SECOND BEARS MORTH 4-975 FEB AS A SECOND BEARS MORTH AS SECOND BE CHORD BEARS NORTH 45'05'19" EAST, 35.36 FEET, THENCE NORTH 0'05'19" EAST, 93.00 FEET, THENCE SOUTH 69"54'41" EAST, 449.00 FEET, THENCE NORTH 0'05'19" EAST, 73:00 FEET. THENCE NORTHWESTERLY ALONG A CURVE CONCAVE SOUTHWESTERLY WHOSE RADIUS IS 25:00 FEET. WHOSE ARC LENGTH IS 39.27 FEET AND WHOSE CHORD BEARS NORTH 44"54/41" WEST, 35.36 FEET, THENCE NORTH 0"05"10" EAST, 69.00 FEET. THENCE SOUTH 89°6/41' EAST, 299.00 FEET, THENCE MORTHEASTERLY ALCHIS A CURVE CONCAVE NORTHWESTERLY WHOSE RUDIUS IS 25.00 FEET, WHOSE ARE LENGTH IS 38,27 FEET AND WHOSE CHOCKS BEAST NORTH-YEAR 3.93.05 FEET, THENCE SOUTH 85°4441' EAST, 88,00°FEET, THENCE SOUTHEASTERLY ALCHIS A CURVE CONCAVE NORTH-EASTERLY WHOSE RADULE IS 25.00 FEET, WHOSE ARC LENGTH IS 38.27 FEET AND WHOSE CHORD BEARS SOUTH 41'54'41' BAST, 35.36 FEET, THENCE BOUTH 89'54'41' BAST, 105.00 FEET, THENCE SOUTH 0'05'19' WEST, 55.00 FEET, THENCE SOUTH 69"54'41" EAST, 55,08 FEET, THENCE SOUTHEASTERLY ALONG A CURVE CONCAVE SOUTHWESTERLY WHOSE RADIUS IS \$22.00 FEET, WHOSE ARC LENGTH IS 96.23 FEET AND WHOSE CHORD BEARS SOUTH 81"20"59" EAST, 95.87 FEET, THENCE SOUTHEASTERLY ALONG A CURVE CONCAVE NORTHEASTERLY WHOSE RADIUS IS 378,00 FEET, WHOSE ARC LENGTH IS 111.79 FEET AND WHOSE CHORD BEARS SOUTH 61"16"38" EAST, 111.38 FEET: THENCE SOUTH 89'43'69" EAST, 20:00 FEET; THENCE SOUTH 0'05'19" WEST, 202 00 FEET TO THE NORTH LINE OF COLLEY AND HANSEN ADDITION, AN OFFICIAL PLAT IN THE CITY OF KNOWLLE; THENCE NORTH 59"4759" WEST ALONG SAID NORTH LINE, 129.27 FEET TO THE NORTHWEST CORNER OF SAID COLLEY AND HANSEN ADDITION, THENCE SOUTH 0'02/10" WEST ALONG THE WEST LINE OF SAID COOLEY AND HANSEN ADDITION. 289.25 FEET TO THE POINT OF BEGINNING AND CONTAINING 15.02 ACRES (954.175 S.F.).

#### Description for parcel J:

PARCEL "J" DESCRIPTION

A PART OF THE SOUTHARST 1/4 OF SECTION 1, TOWNSHIP 75 NORTH, RANGE 20 WEST OF THE 9TH P.M., CITY OF KNOXVILLE, MARION COUNTY, IDWA AND DESCRIBED AS POLICIAS.

COMMENCING AT THE SOUTH 1/4 CORNER OF SAID SECTION 1: THENCE NORTH 80' 69' 09' WEST ALONG THE SOUTH LINE OF SAID SOUTHWEST 14. A DISTANCE OF 591 24 FEET. THENCE NORTH 0" 04" 51" EAST, 30 00 FEET TO THE NORTH RIGHT-OF-MAY LINE OF WEST PLEASANT STREET AND TO THE POINT OF BEGINNING, THENCE NORTH 99'5440" WEST ALONG SAID NORTH RIGHT-OF-WAY LINE OF WEST PLESANT STREET, 1825 92 FEET, THENCE NORTH 010000" EAST, 20,00 FEET; THENCE SOUTH 89'G441" EAST, 299,82 FEET; THENCE NORTH 0105'19" EAST, 29,78 FEET; THENCE NORTHEASTERLY ALONG A CURVE CONCAVE SOUTHEASTERLY WHOSE RADIUS IS 147 TO FEET, WHOSE ARC LENGTH IS 10 97 FEET AND WHOSE CHORD BEARS NORTH 13°55'08" EAST, 70.28 FEET, THENCE NORTHEASTERLY ALONG A CURVE CONCAVE NORTHWESTERLY WHOSE RADIUS IS 203.00 FEET, WHOSE ARC LENGTH IS 98:00 FEET AND WHOSE CHORD BEARS NORTH 12/20/05 FAST, 97:03 FEET, THENCE NORTH 0/05/16 FAST, 18/76 FEET, THENCE NORTHEASTERLY ALONG A CURVE CONCAVE SOUTHEASTERLY WHOSE RADIUS IS 25.00 FEET, WHOSE ARC LENGTH IS 38.27 FEET AND WHOSE CHORD BEARS NORTH 49'05'19" EAST, 35:36 FEET. THENCE SOUTH 89"54'41" EAST, 113:00 FEET. THENCE NORTH 0"05'19" EAST, 35:36 FEET. THENCE MORTHEASTERLY ALONG A CURVE CONCAVE NORTHWESTERLY WHOSE RADIUS IS 25:00 FEET, WHOSE ARC LENGTH IS 39:27 FEET AND WHOSE CHORD BEARS NORTH 48'06'19" EAST, 35.35 FEET, THENCE NORTH 0'09'19" EAST, 93.00 FEET; THENCE SIGUTH 89'54'41" EAST, 440.00 FEET; THENCE NORTH 0'05'19" EAST, 73:00 FEET, THÉNCE NORTHWESTERLY ALONG A CURVE CONCAVE SOUTHWESTERLY WHOSE RADIUS IS 25:00 FEET, WHOSE ARC LENGTH IS 39 27 FEET AND WHOSE CHORD BEARS NORTH 44°0441° WEST, 33 35 FEET, THENCE MORTH 0'05°10° EAST, 99 00 FEET, THENCE SOUTH 89°0441° EAST, 298.00 FEET, THENCE NORTH EASTERLY ALONG A CURVE CONCAVE NORTH MESTERLY WHOSE RADIUS IS 25 00 FEET, WHOSE ARC LENGTH IS 38 27 FEET AND WHOSE CHORD BEARS NORTH 45/05 10" EAST, 35.35 FEET, THENCE SOUTH 89"54'41" EAST, 88.00 FEET, THENCE SQUITHEASTERLY ALONG A CURVE CONCAVE NORTHEASTERLY WHOSE RADIUS 8 25 00 FEET, WHOSE ARC LENGTH IS 39 27 FEET AND WHOSE CHORD BEARS SOUTH 44'54'41" EAST, 35:36 FEET, THENCE SOUTH 99'54'41" EAST, 105:00 FEET, THENCE SOUTH 0105'10" WEST, 56:00 FEET, THENCE SOUTH 80'54'41" EAST, 55.06 FEET, THENCE SOUTHEASTERLY ALONG A CURVE CONCAVE SOUTHWESTERLY WHOSE RADIUS IS \$22.00 FEET, WHOSE ARC LENGTH IS 98.23 FEET AND WHOSE CHORD SEARS SOUTH 81"20"99" EAST, 95.87 FEET, THENCE SOUTHEASTERLY ALONG A CURVE CONCAVE NORTHEASTERLY WHOSE RADIUS IS 379.00 FEET, WHOSE ARC LENGTH IS 111.75 FEET AND WHOSE CHORD BEARS SOUTH 61"16"38" EAST, 111.36 FEET, THENCE SOUTH 62"4375" EAST, 30.00 FEET, THENCE SOUTH 62"5575" EAST, 30.00 FEET, 30.00 FEET, THENCE SOUTH 62"5575" EAST, 30.00 FEET, 30.00 ADDITION, AN OFFICIAL PLAT IN THE CITY OF KNOWNLEE, THENCE NORTH 59"42"59" WEST ALONG SAID NORTH LINE, 129 27 FEET TO THE NORTHWEST CORNER OF SAID COLLEY AND HANSEN ADDITION, THENCE SOUTH 0'02'D0" WEST ALONG THE WEST LINE OF SAID COOLEY AND HANSEN ADDITION. 289.28 FEET TO THE POINT OF BEGINNING AND CONTAINING 16.02 ACRES (654,175 S.F.).