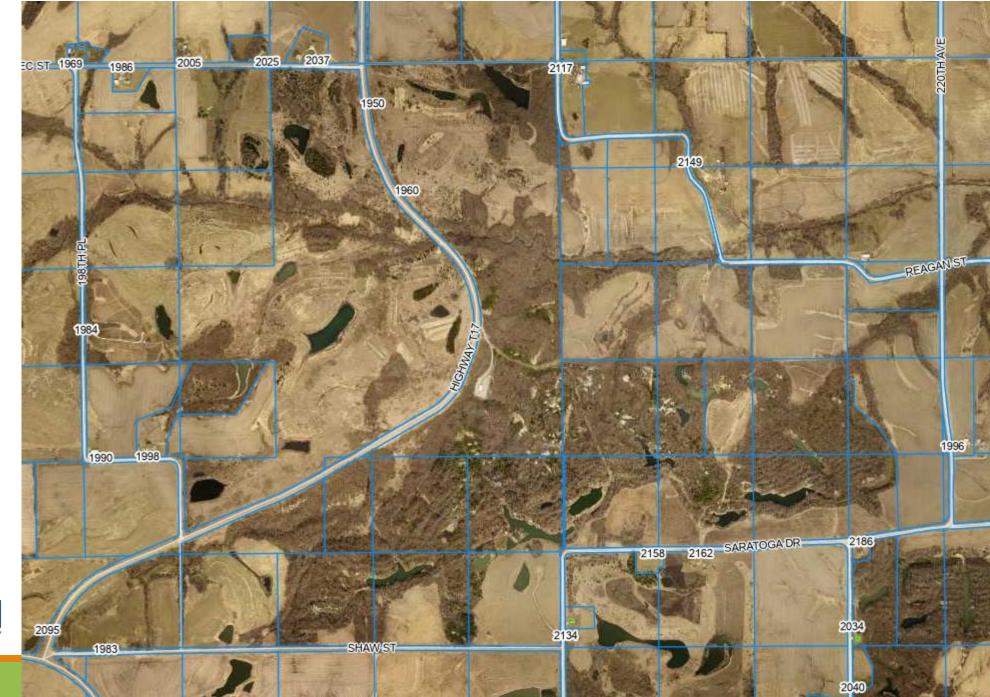

Parcel "J", described as a part of the Southwest 1/4 of Section 1, Township 75 North, Range 20 West of the 5th P.M., City of Knoxville, Marion County, Iowa.

Jake Grandia Marion County Auditor

#### Description for parcel J:

PARCEL "J" DESCRIPTION

A PART OF THE SOUTHAEST 14 OF SECTION 1, TOWNSHIP 75 NORTH, RANGE 20 WEST OF THE 5TH P.M., CITY OF KNOXVILLE, MARION COUNTY, IDWA AND DESCRIBED AS FOLLOWS:

COMMENCING AT THE SOUTH 1/4 CORNER OF SAID SECTION 1; THENCE NORTH 80' 55' 00' WEST ALONG THE SOUTH LINE OF SAID SOUTHWEST 1/4. A DISTANCE OF SRI 24 FEET. THENCE NORTH 0' 04' 51' EAST, 30' 00 FEET TO THE NORTH RIGHT-OF-WAY LINE OF WEST PLEASANT STREET AND TO THE POINT OF BEGINNING. THENCE NORTH 99'5440' WEST ALONG BAID NORTH RIGHT-OF-WAY LINE OF WEST PLESANT STREET, 1625.92 FEET, THENCE NORTH 0102001 EAST, 20,00 FEET, THENCE SOUTH 5815411 EAST, 299,82 FEET, THENCE NORTH 0105191 EAST, 23,76 FEET, THENCE NORTHEASTERLY ALONG A CURVE CONCAVE SOUTHEASTERLY WHOSE RADIUS IS 147.00 FEET, WHOSE ARC LENGTH IS 70.97 FEET AND WHOSE CHORD BEARS NORTH 19'55'09' EAST, 70'28 FEET; THENCE NORTHEASTERLY ALONG A CURVE CONCAVE NORTHWESTERLY WHOSE RADIUS IS 203:00 FEET, WHOSE ARC LENGTH IS 80:00 FEET AND WHOSE CHORD BEARS NORTH 12"55'03" EAST, 97:05 FEET; THENCE NORTH 0"05'19" EAST, 18:78 FEET; THENCE DERIGH HIS SECOPEET AND WINDOW BOARD MICHAEL SPECIAL REPORT OF THE SECOPE AND A CURRENCE OF THE ADMINISTRATION OF THE THE SECOPE AND A CURRENCE CONTROL BEARS MORTH 4-975 FEB AS A CURRENCE SOUTH AS SECOND BEARS MORTH 4-975 FEB AS A SECOND BEARS MORTH 4-975 FEB AS A SECOND BEARS MORTH 4-975 FEB AS A SECOND BEARS MORTH AS SECOND BE CHORD BEARS NORTH 45'05'19" EAST, 35.36 FEET, THENCE NORTH 0'05'19" EAST, 93.00 FEET, THENCE SOUTH 69"54'41" EAST, 449.00 FEET, THENCE NORTH 0'05'19" EAST, 73:00 FEET. THENCE NORTHWESTERLY ALONG A CURVE CONCAVE SOUTHWESTERLY WHOSE RADIUS IS 25:00 FEET. WHOSE ARC LENGTH IS 39.27 FEET AND WHOSE CHORD BEARS NORTH 44"54/41" WEST, 35.36 FEET, THENCE NORTH 0"05"10" EAST, 69.00 FEET. THENCE SOUTH 89°6/41' EAST, 299.00 FEET, THENCE MORTHEASTERLY ALCHIS A CURVE CONCAVE NORTHWESTERLY WHOSE RUDIUS IS 25.00 FEET, WHOSE ARE LENGTH IS 38,27 FEET AND WHOSE CHOCKS BEAST NORTH-YEAR 3.93.05 FEET, THENCE SOUTH 85°4441' EAST, 88,00°FEET, THENCE SOUTHEASTERLY ALCHIS A CURVE CONCAVE NORTH-EASTERLY WHOSE RADULE IS 25.00 FEET, WHOSE ARC LENGTH IS 38.27 FEET AND WHOSE CHORD BEARS SOUTH 41'54'41' BAST, 35.36 FEET, THENCE BOUTH 89'54'41' BAST, 105.00 FEET, THENCE SOUTH 0'05'19' WEST, 55.00 FEET, THENCE SOUTH 69"54'41" EAST, 55,08 FEET, THENCE SOUTHEASTERLY ALONG A CURVE CONCAVE SOUTHWESTERLY WHOSE RADIUS IS \$22.00 FEET, WHOSE ARC LENGTH IS 96.23 FEET AND WHOSE CHORD BEARS SOUTH 81"20"59" EAST, 95.87 FEET, THENCE SOUTHEASTERLY ALONG A CURVE CONCAVE NORTHEASTERLY WHOSE RADIUS IS 378,00 FEET, WHOSE ARC LENGTH IS 111.79 FEET AND WHOSE CHORD BEARS SOUTH 61"16"38" EAST, 111.38 FEET: THENCE SOUTH 89'43'69" EAST, 20:00 FEET; THENCE SOUTH 0'05'19" WEST, 202 00 FEET TO THE NORTH LINE OF COLLEY AND HANSEN ADDITION, AN OFFICIAL PLAT IN THE CITY OF KNOWLLE; THENCE NORTH 59"4759" WEST ALONG SAID NORTH LINE, 129.27 FEET TO THE NORTHWEST CORNER OF SAID COLLEY AND HANSEN ADDITION, THENCE SOUTH 0'02/10" WEST ALONG THE WEST LINE OF SAID COOLEY AND HANSEN ADDITION. 289.25 FEET TO THE POINT OF BEGINNING AND CONTAINING 15.02 ACRES (954.175 S.F.).